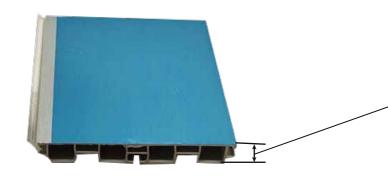

T HINDRANCE

The choice of thousands of customers, the dual guarantee of quality and appearance

### HIGH GLOSSY

# ACRYLIC EDGE BANDING

Acrylic is a high-quality material that can present the product's 3D transparent, smooth and flowing texture, and can be customized in any color, including double color.





#### **3D TRANSPARENT**

()

The visual effect is close to glass, and the colors are bright and long-lasting

#### О SMOOTH

Acrylic edge banding Smooth surface, no blistering, no stretching, 3D gloss, widely used in high-end market

#### **DOUBLE COLOR**

The visual effect is close to glass, and the colors are bright and long-lasting

The visual effect is close to glass, and the colors are bright and long-lasting

### 05 PVC KITCHEN PLINTH SERIES

### **PVC SKIRTING BOARD**













Silver (aluminum) white

black

#### WONE WATER PROOFSTRIP

transparent protection film on the surface

#### LENGTH

3m/3.6m/ 4m accept custom

HEIGHT

#### 80mm/100mm/120mm/150mm

#### COLOR



accept custom



gold





#### CLIPS FOR ADJUSTABLE LEGS

### SKIRTING ACCESSORIES



#### MATERIAL: PP

SIZE: 100mm/120mm/150mm

100-120mm/120-140mm/150-170mm





## 06 PVC SCREW COVER CAP





### INTRODUCTION

- 1. Clean funiture surface, free of dust or dirt oil.
- 2. Peel off the screw cover cap from the sheet, avoid finger touching the back glue.
- 3. Apply the screw cover, put it over the screw or hold and put pressure on it.
- 4. It's ok after 24 hours.





| 48 mm | 80 pcs/sheet  | 100 sheets/boxes | 800 pcs/box   |
|-------|---------------|------------------|---------------|
| 45