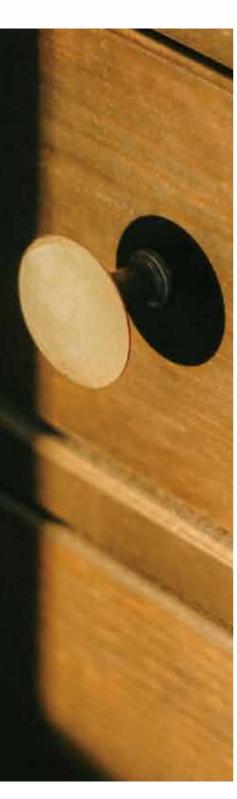

## 06 PVC SCREW COVER CAP

### INTRODUCTION

- 1. Clean funiture surface, free of dust or dirt oil.
- 2. Peel off the screw cover cap from the sheet, avoid finger touching the back glue.
- 3. Apply the screw cover, put it over the screw or hold and put pressure on it.
- 4. It's ok after 24 hours.