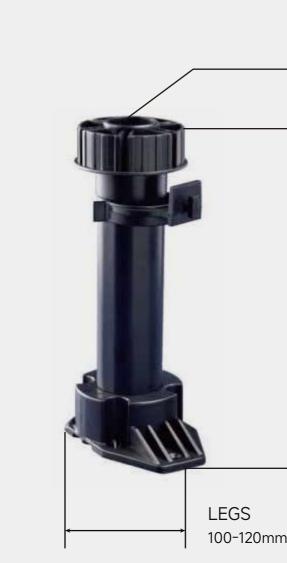

#### CLIPS FOR ADJUSTABLE LEGS

#### MATERIAL: PP

SIZE: 100mm/120mm/150mm

100-120mm/120-140mm/150-170mm