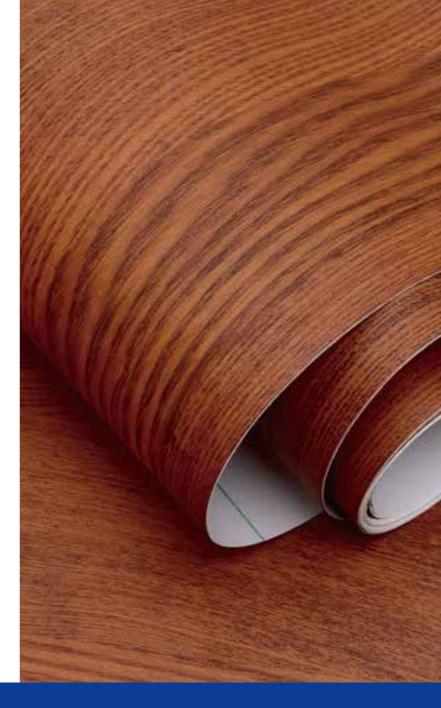

### WOOD GRAIN

Anti-Scratch PVC edge banding is made of high quality materials and scientific formula. It is produced with state of the art machinery. The series consist of avant-garde and populargains and embossings. It is characterized byrich and clear texture, vivid, wood, effect, high wear resistance and easiness to clean. It is coated with primer to ensure the perfect bonding between the edge banding and the board. The edge banding would not turn whitish or fracture after trimming.

### WOOD GRAIN

We use advanced printing technology with clear texture and natural color, which can perfectly match the color and texture of various furniture boards. After trimming, the rounded corners are very smooth and shiny, with good glossiness, which not only enhances the overall beauty of the furniture, but also strengthens its durability.