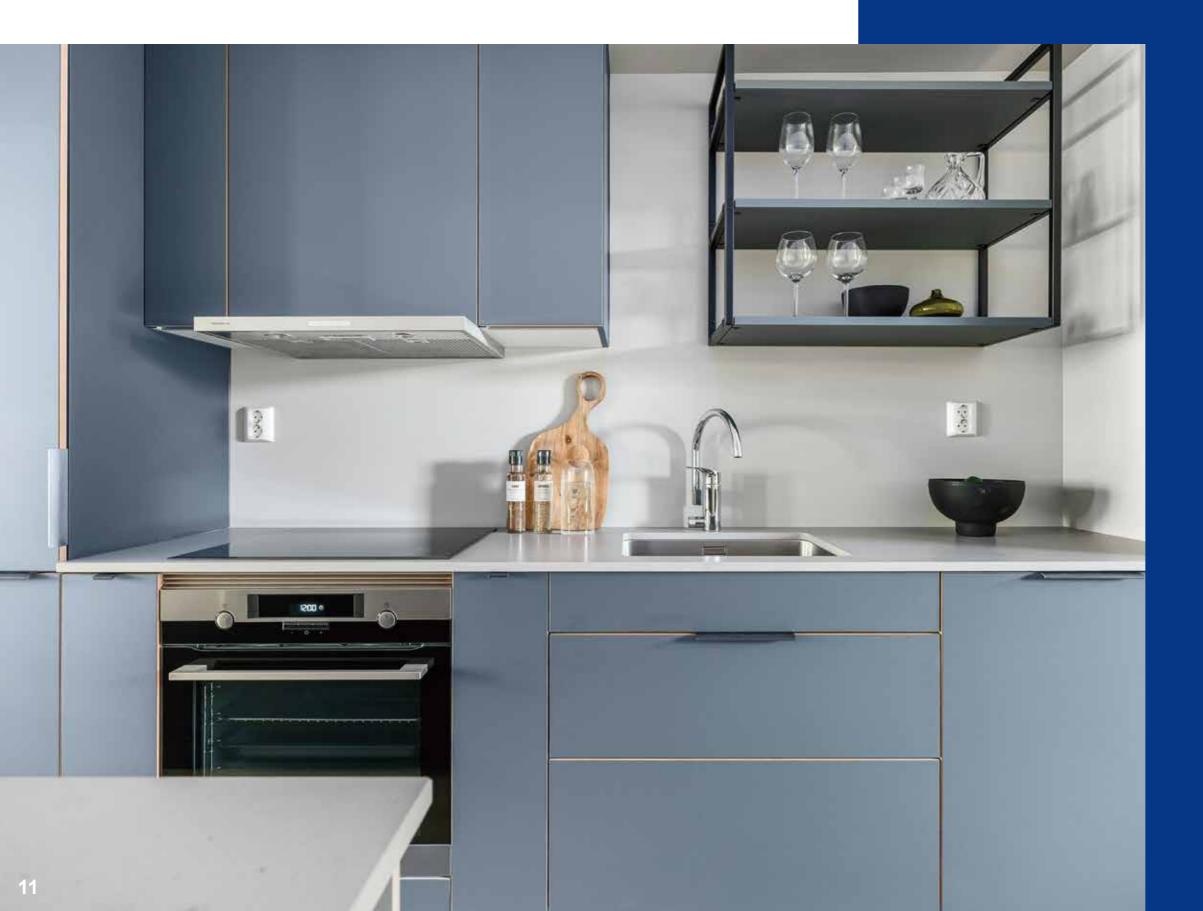

the first choice for Europe, Americaand Asia market.

### WOOD GRAIN



Anti-Scratch PVC edge banding is made of high quality materials and scientific formula. It is produced with state of the art machinery. The series consist of avant-garde and populargains and embossings. It is characterized byrich and clear texture, vivid, wood, effect, high wear resistance and easiness to clean. It is coated with primer to ensure the perfect bonding between the edge banding and the board. The edge banding would not turn whitish or fracture after trimming.



### SOLID COLOR

Solid Color PVC edge banding is made of high quality materials and scientific formula. It is produced with state of theart machinery. The series has a variety of colors and can be customized accoding to customer special request.





### HIGH GLOSSY

High glossy UV coated edge banding is made with best quality UV materials imported from Germany, achieving good finish smoothness, scratch resistance and appearance, which is up to the highest international standards with perfect cost efficiency.











## 03 ABS EDGE BANDING

ABS edge banding, a high-quality thermoplastic, is renowned for its ecological sustainability, impact resistance, and mechanical and thermal resilience. This material has been successfully integrated into the furniture and decoration industries, becoming a preferred choice in markets across Europe, America, and Asia.



ABS edge banding is composed of a plastic alloy polymerized from acrylonitrile, but adiene, and styrene. It is environmentally friendly, solid, and boasts excellent resistance