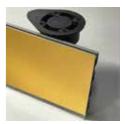

### **PVC SKIRTING BOARD**

Silver (aluminum) white

black

#### WONE WATER PROOFSTRIP

transparent protection film on the surface

#### LENGTH

3m/3.6m/ 4m accept custom

HEIGHT

#### 80mm/100mm/120mm/150mm

#### COLOR

accept custom

gold