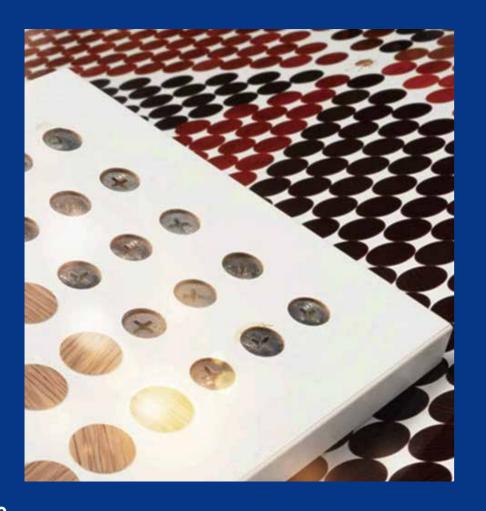

## 06 PVC SCREW COVER CAP

### INTRODUCTION

- 1. Clean funiture surface, free of dust or dirt oil.
- 2. Peel off the screw cover cap from the sheet, avoid finger touching the back glue.
- 3. Apply the screw cover, put it over the screw or hold and put pressure on it.
- 4. It's ok after 24 hours.