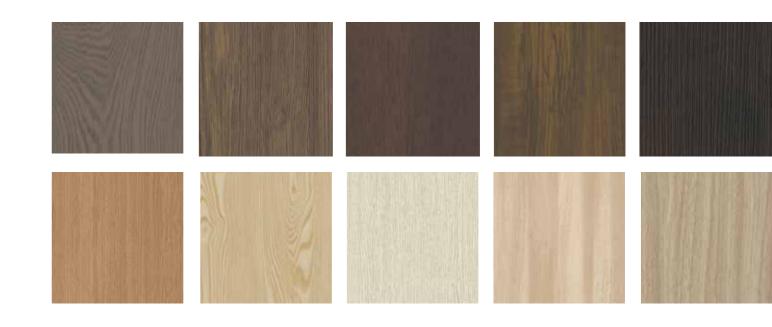

### WOOD GRAIN

Anti-Scratch PVC edge banding is made of high quality materials and scientific formula. It is produced with state of the art machinery. The series consist of avant-garde and populargains and embossings. It is characterized byrich and clear texture, vivid, wood, effect, high wear resistance and easiness to clean. It is coated with primer to ensure the perfect bonding between the edge banding and the board. The edge banding would not turn whitish or fracture after trimming.

### WOOD GRAIN

We use advanced printing technology with clear texture and natural color, which can perfectly match the color and texture of various furniture boards. After trimming, the rounded corners are very smooth and shiny, with good glossiness, which not only enhances the overall beauty of the furniture, but also strengthens its durability.