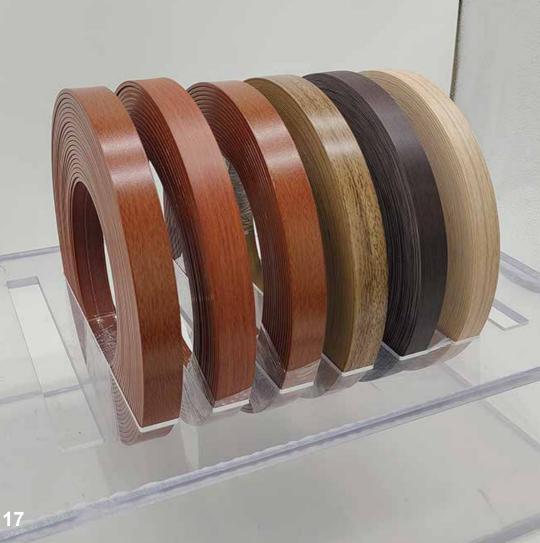

### WOOD GRAIN

Anti-Scratch PVC edge banding is made of high quality materials and scientific formula. It is produced with state of the art machinery. The series consist of avant-garde and populargains and embossings. It is characterized byrich and clear texture, vivid, wood, effect, high wear resistance and easiness to clean. It is coated with primer to ensure the perfect bonding between the edge banding and the board. The edge banding would not turn whitish or fracture after trimming.

### SOLID COLOR

Solid Color PVC edge banding is made of high quality materials and scientific formula. It is produced with state of theart machinery. The series has a variety of colors and can be customized accoding to customer special request.

### HIGH GLOSSY

High glossy UV coated edge banding is made with best quality UV materials imported from Germany, achieving good finish smoothness, scratch resistance and appearance, which is up to the highest international standards with perfect cost efficiency.