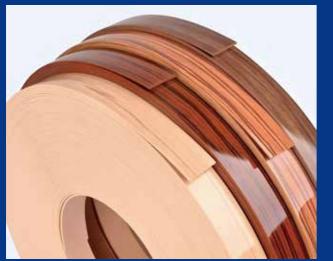

### WOOD GRAIN

Anti-Scratch PVC edge banding is made of high quality materials and scientific formula. It is produced with state of the art machinery. The series consist of avant-garde and populargains and embossings. It is characterized byrich and clear texture, vivid, wood, effect, high wear resistance and easiness to clean. It is coated with primer to ensure the perfect bonding between the edge banding and the board. The edge banding would not turn whitish or fracture after trimming.

### WOOD GRAIN

We use advanced printing technology with clear texture and natural color, which can perfectly match the color and texture of various furniture boards. After trimming, the rounded corners are very smooth and shiny, with good glossiness, which not only enhances the overall beauty of the furniture, but also strengthens its durability.