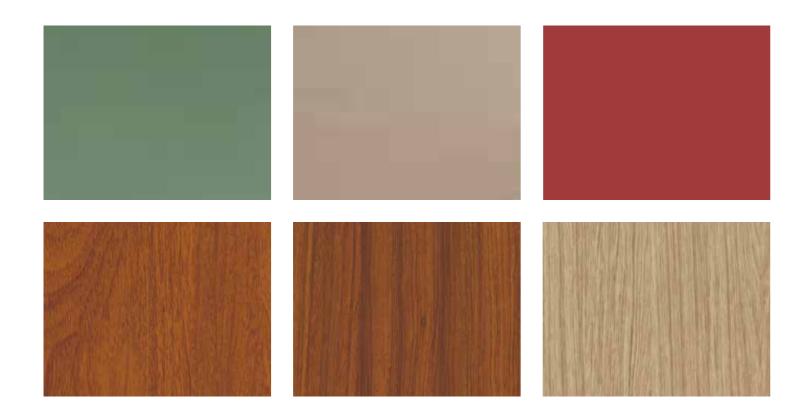

### WOOD GRAIN

Anti-Scratch PVC edge banding is made of high quality materials and scientific formula. It is produced with state of the art machinery. The series consist of avant-garde and populargains and embossings. It is characterized byrich and clear texture, vivid, wood, effect, high wear resistance and easiness to clean. It is coated with primer to ensure the perfect bonding between the edge banding and the board. The edge banding would not turn whitish or fracture after trimming.

### SOLID COLOR

Solid Color PVC edge banding is made of high quality materials and scientific formula. It is produced with state of theart machinery. The series has a variety of colors and can be customized accoding to customer special request.

### WOOD GRAIN

We use advanced printing technology with clear texture and natural color, which can perfectly match the color and texture of various furniture boards. After trimming, the rounded corners are very smooth and shiny, with good glossiness, which not only enhances the overall beauty of the furniture, but also strengthens its durability.

### SOLID COLOR

Using ABS resin or ABS/PVC mixed material, the surface can be coated with UV or treated with high gloss to enhance wear resistance and fade resistance.

Solid color design provides monochrome coverage without texture interference, suitable for minimalist style furniture