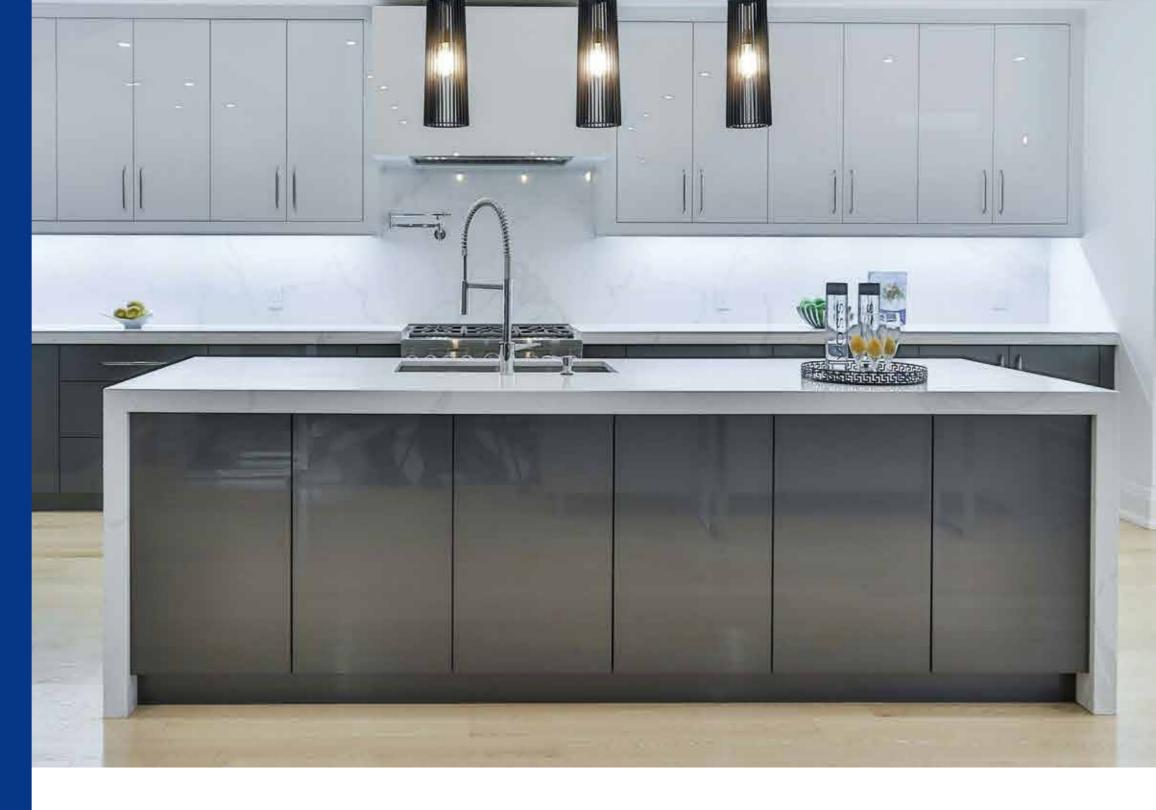

sings. It is characterized byrich and clear texture, vivid, wood, effect, high wear resistance and easiness to clean. It is coated with primer to ensure the perfect bonding between the edge banding and the board. The edge banding would not turn whitish or fracture after trimming.



### SOLID COLOR

Solid Color PVC edge banding is made of high quality materials and scientific formula. It is produced with state of theart machinery. The series has a variety of colors and can be customized accoding to customer special request.





### HIGH GLOSSY

High glossy UV coated edge banding is made with best quality UV materials imported from Germany, achieving good finish smoothness, scratch resistance and appearance, which is up to the highest international standards with perfect cost efficiency.











## 03 ABS EDGE BANDING

ABS edge banding, a high-quality thermoplastic, is renowned for its ecological sustainability, impact resistance, and mechanical and thermal resilience. This material has been successfully integrated into the furniture and decoration industries, becoming a preferred choice in markets across Europe, America, and Asia.



ABS edge banding is composed of a plastic alloy polymerized from acrylonitrile, but adiene, and styrene. It is environmentally friendly, solid, and boasts excellent resistance to both high and cryogenic temperatures. As such, it is poised to gradually replace traditional materials, emerging as the mainstream decorative material for midto high-end furniture.







HIGH TEMPERATURE RESISTANCE





### WOOD GRAIN

We use advanced printing tec