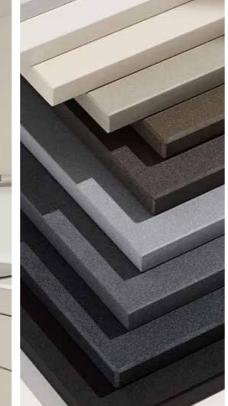

## 02 PVC EDGE BANDING

ecologically sound

impact resistant

### mechanically

thermally resilient

As a high quality thermoplastic, ABS edge bandingis ecologically sound, impact resistant, mechanically and thermally resilient.

This plastic has been successfully used in the furniture and decoration industry. It is the first choice for Europe, Americaand Asia market.

### WOOD GRAIN

Anti-Scratch PVC edge banding is made of high quality materials and scientific formula. It is produced with state of the art machinery. The series consist of avant-garde and populargains and embossings. It is characterized byrich and clear texture, vivid, wood, effect, high wear resistance and easiness to clean. It is coated with primer to ensure the perfect bonding between the edge banding and the board. The edge banding would not turn whitish or fracture after trimming.

### SOLID COLOR

Solid Color PVC edge banding is made of high quality materials and scientific formula. It is produced with state of theart machinery. The series has a variety of colors and can be customized accoding to customer special request.

### HIGH GLOSSY

High glossy UV coated edge banding is made with best quality UV materials imported from Germany, achieving good finish smoothness, scratch resistance and appearance, which is up to the highest international standards with perfect cost efficiency.