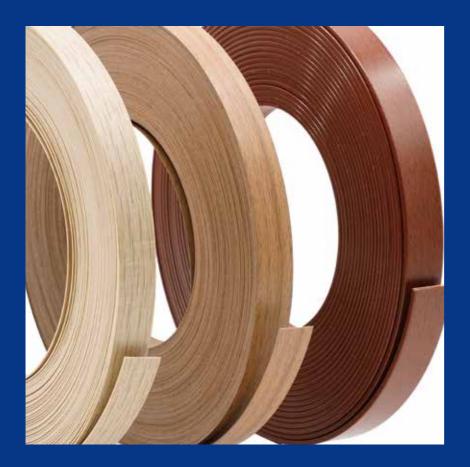

### WOOD GRAIN

Anti-Scratch PVC edge banding is made of high quality materials and scientific formula. It is produced with state of the art machinery. The series consist of avant-garde and populargains and embossings. It is characterized byrich and clear texture, vivid, wood, effect, high wear resistance and easiness to clean. It is coated with primer to ensure the perfect bonding between the edge banding and the board. The edge banding would not turn whitish or fracture after trimming.

### SOLID COLOR

Solid Color PVC edge banding is made of high quality materials and scientific formula. It is produced with state of theart machinery. The series has a variety of colors and can be customized accoding to customer special request.