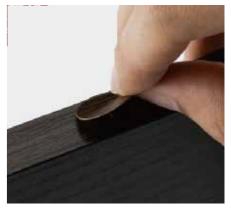

## 06 PVC SCREW COVER CAP

### INTRODUCTION

- 1. Clean funiture surface, free of dust or dirt oil.
- 2. Peel off the screw cover cap from the sheet, avoid finger touching the back glue.
- 3. Apply the screw cover, put it over the screw or hold and put pressure on it.
- 4. It's ok after 24 hours.