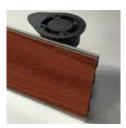

### **PVC SKIRTING BOARD**

Silver (aluminum) white

black

#### WONE WATER PROOFSTRIP

transparent protection film on the surface

#### LENGTH

3m/3.6m/ 4m accept custom

HEIGHT

#### 80mm/100mm/120mm/150mm

#### COLOR

accept custom

gold