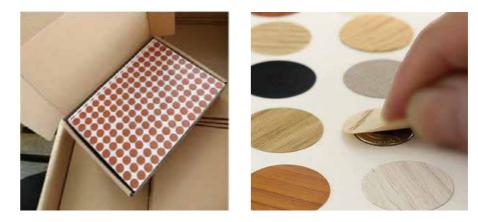

## 06 PVC SCREW COVER CAP

### INTRODUCTION

- 1. Clean funiture surface, free of dust or dirt oil.
- 2. Peel off the screw cover cap from the sheet, avoid finger touching the back glue.
- 3. Apply the screw cover, put it over the screw or hold and put pressure on it.
- 4. It's ok after 24 hours.