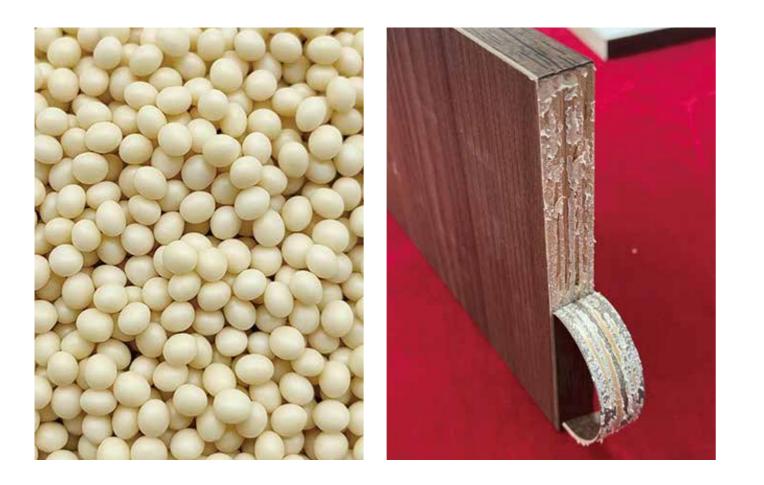

## 07 HOT MELT GLUE

### **GLUE GRANULE**

#### EVA HOT MELT GLUE FOR EDGE BANDING

Temperature: 150°-180°, 180°-210°

Color: white, beige, yellow transparent, white transparent, customizable Properties: Good wetting properties, High initial viscosity, No stinging ,Good thermal stability.

Application: to cover the exposed sides of materials such as fiberboard, particle board or MDF, plywood, core- board, and fireproofing board etc. Banding with different materials including PVC, ABS and acrylic etc.