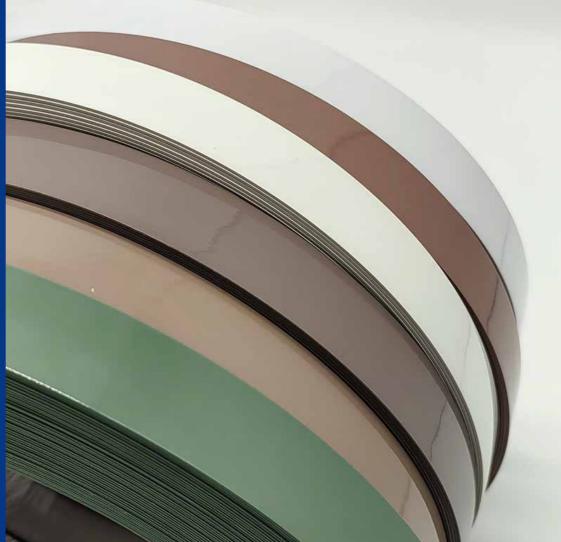

### SOLID COLOR

Solid Color PVC edge banding is made of high quality materials and scientific formula. It is produced with state of theart machinery. The series has a variety of colors and can be customized accoding to customer special request.

### SOLID COLOR

Using ABS resin or ABS/PVC mixed material, the surface can be coated with UV or treated with high gloss to enhance wear resistance and fade resistance.

Solid color design provides monochrome coverage without texture interference, suitable for minimalist style furniture