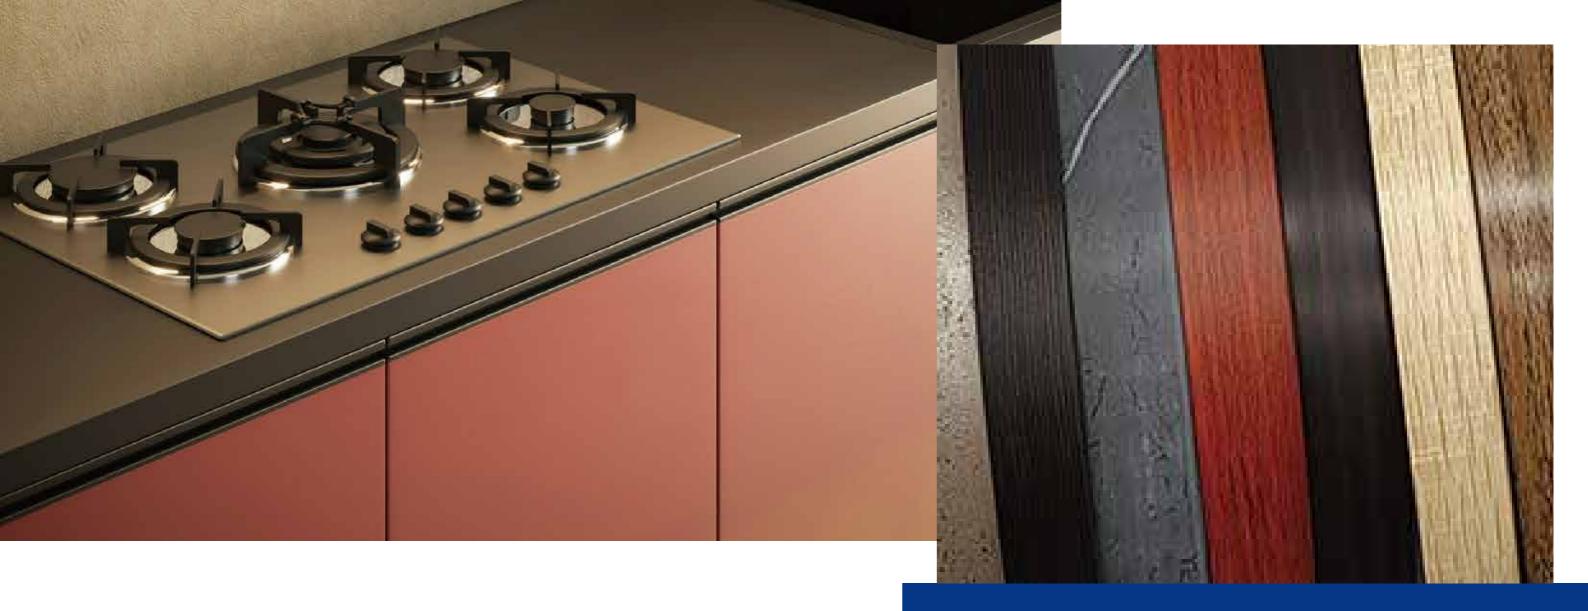

### WOOD GRAIN

Anti-Scratch PVC edge banding is made of high quality materials and scientific formula. It is produced with state of the art machinery. The series consist of avant-garde and populargains and embossings. It is characterized byrich and clear texture, vivid, wood, effect, high wear resistance and easiness to clean. It is coated with primer to ensure the perfect bonding between the edge banding and the board. The edge banding would not turn whitish or fracture after trimming.

### SOLID COLOR

Solid Color PVC edge banding is made of high quality materials and scientific formula. It is produced with state of theart machinery. The series has a variety of colors and can be customized accoding to customer special request.

### HIGH GLOSSY

High glossy UV coated edge banding is made with best quality UV materials imported from Germany, achieving good finish smoothness, scratch resistance and appearance, which is up to the highest international standards with perfect cost efficiency.