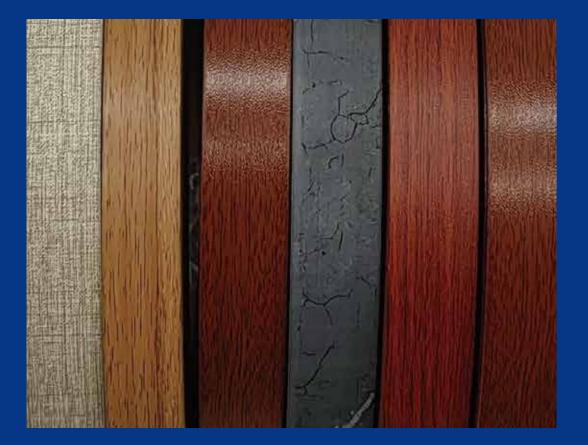

#### **PVC EDGE BANDING**

| P 07 | Introduction |
|------|--------------|
| P 09 | Wood Grain   |
| P 11 | Solid Color  |
| P 13 | High Glossy  |

05

### WOOD GRAIN

Anti-Scratch PVC edge banding is made of high quality materials and scientific formula. It is produced with state of the art machinery. The series consist of avant-garde and populargains and embossings. It is characterized byrich and clear texture, vivid, wood, effect, high wear resistance and easiness to clean. It is coated with primer to ensure the perfect bonding between the edge banding and the board. The edge banding would not turn whitish or fracture after trimming.

### SOLID COLOR

Solid Color PVC edge banding is made of high quality materials and scientific formula. It is produced with state of theart machinery. The series has a variety of colors and can be customized accoding to customer special request.

### HIGH GLOSSY

High glossy UV coated edge banding is made with best quality UV materials imported from Germany, achieving good finish smoothness, scratch resistance and appearance, which is up to the highest international standards with perfect cost efficiency.