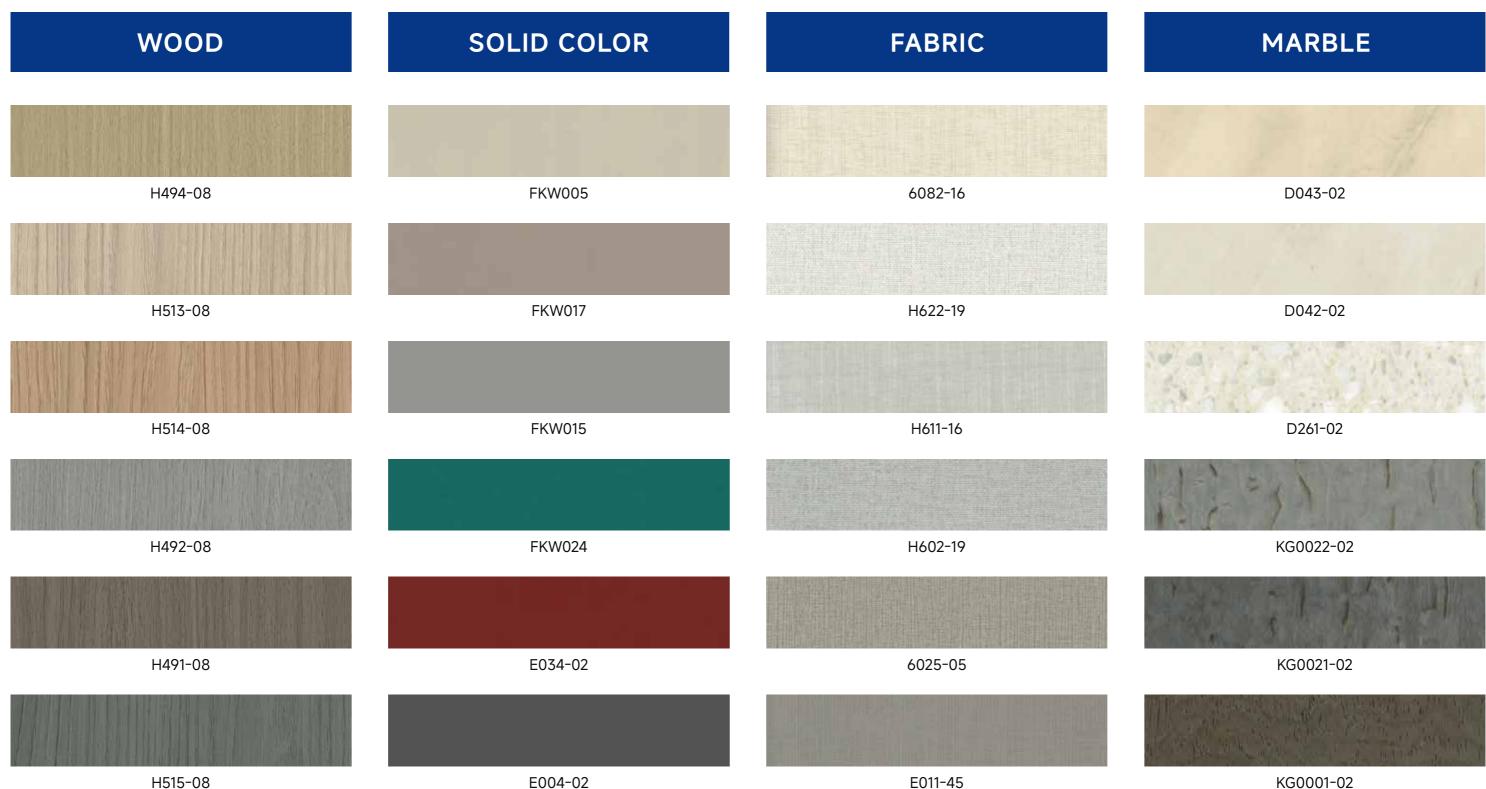

### **MULTIPLE COLORS AVAILABLE**

Styles: wood, solid color, fabric, metal, marble

Surface: matt, soft touch, anti scratch, embossed, glossy