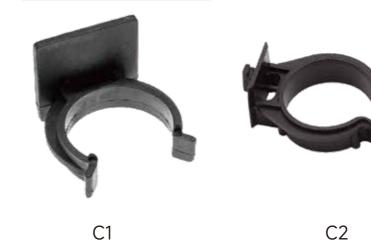

#### CLIPS FOR ADJUSTABLE LEGS

### SKIRTING ACCESSORIES

#### MATERIAL: PP

SIZE: 100mm/120mm/150mm

100-120mm/120-140mm/150-170mm