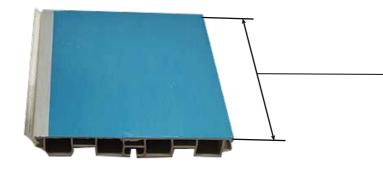

OUT HINDRANCE

The choice of thousands of customers, the dual guarantee of quality and appearance

### HIGH GLOSSY

# ACRYLIC EDGE BANDING

Acrylic is a high-quality material that can present the product's 3D transparent, smooth and flowing texture, and can be customized in any color, including double color.





#### **3D TRANSPARENT**

()

The visual effect is close to glass, and the colors are bright and long-lasting

#### О SMOOTH

Acrylic edge banding Smooth surface, no blistering, no stretching, 3D gloss, widely used in high-end market

#### **DOUBLE COLOR**

The visual effect is close to glass, and the colors are bright and long-lasting

The visual effect is close to glass, and the colors are bright and long-lasting

### 05 PVC KITCHEN PLINTH SERIES

### **PVC SKIRTING BOARD**













Silver (aluminum) white

black

#### WONE WATER PROOFSTRIP

transparent protection film on the surface

#### LENGTH

3m/3.6m/ 4m accept custom

HEIGHT

#### 80mm/100mm/120mm/150mm

#### COLOR



accept custom



gold





#### CLIPS FOR ADJUSTABLE LEGS

### SKIRTING ACCESSORIES



#### MATERIAL: PP

SIZE: 100mm/120mm/150mm

100-120mm/120-140mm/150-170mm





## 06 PVC SCREW COVER CAP





### INTRODUCTION

- 1. Clean funiture surface, free of dust or dirt oil.
- 2. Peel off the screw cover cap from the sheet, avoid finger touching the back glue.
- 3. Apply the screw cover, put it over the screw or hold and put pressure on it.
- 4. It's ok after 24 hours.





| 48 mm | 80 pcs/sheet  | 100 sheets/boxes | 800 pcs/box   |
|-------|---------------|------------------|---------------|
|